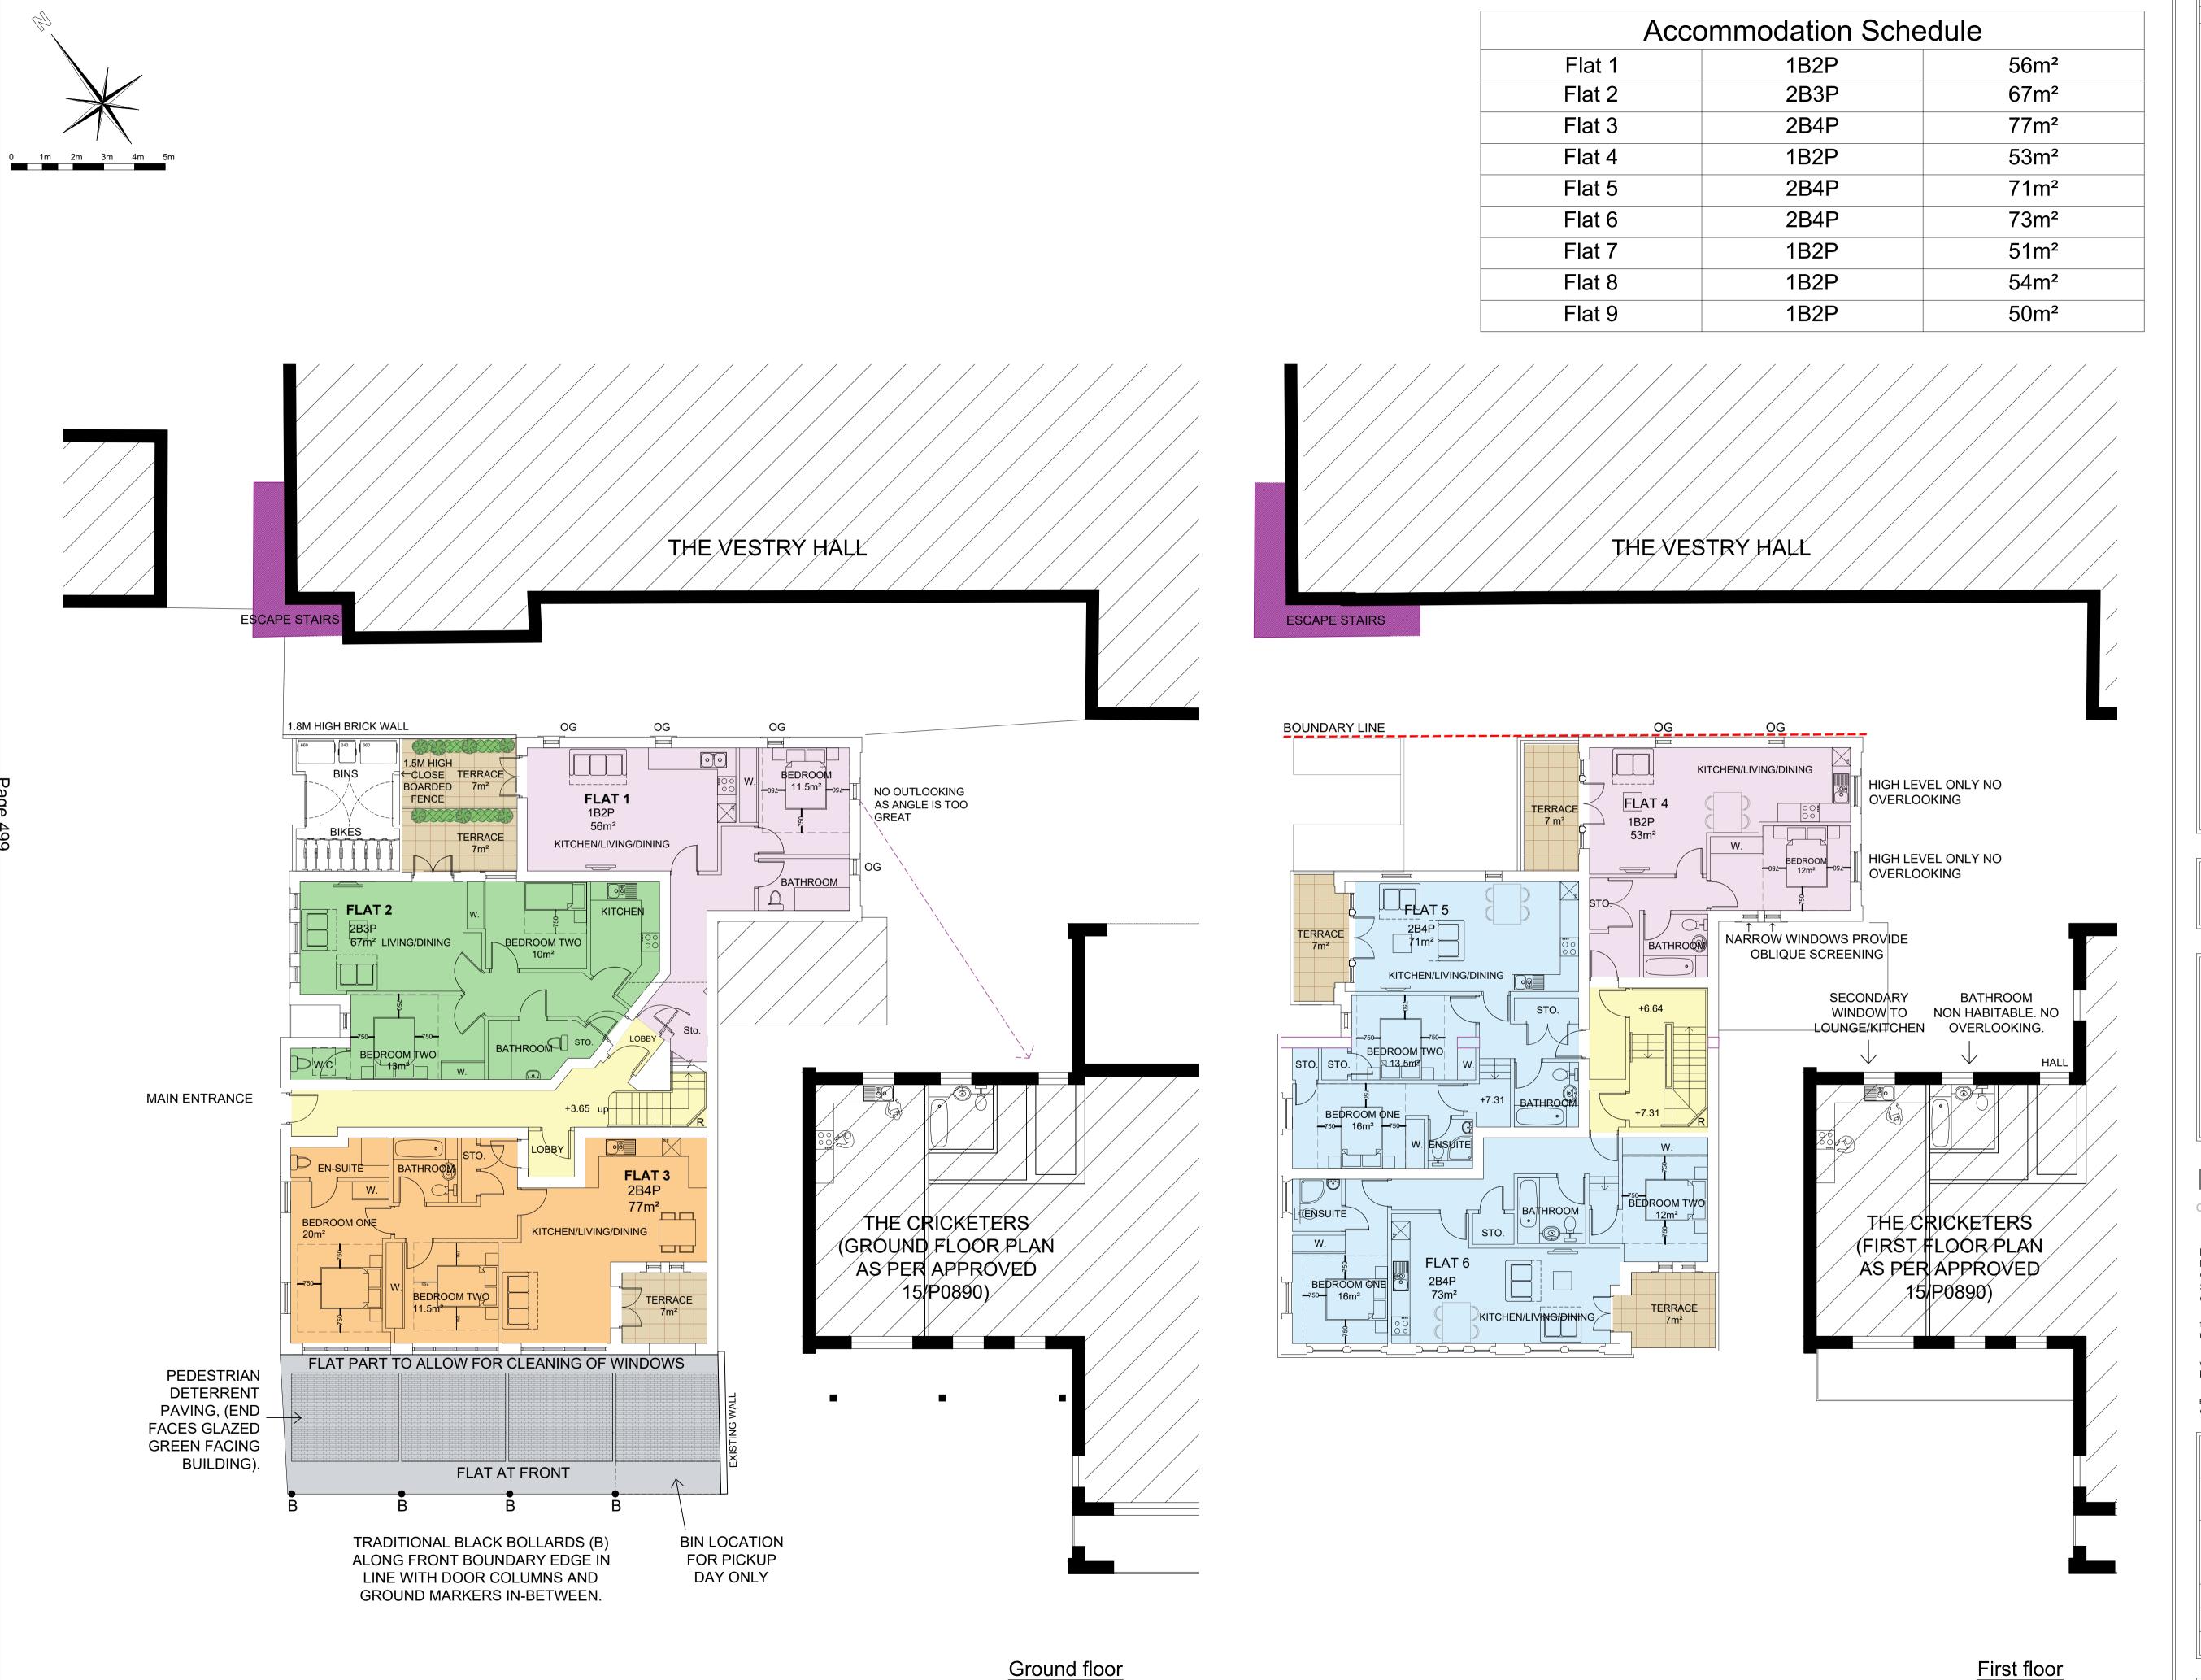

## Planning

## Howard: Fairbairn: MHK chartered architects

Howard Fairbairn Project Services Ltd Lambourn House, Redlands Coulsdon Surrey CR5 2HT

Website hfmhk.com

Email croydon@hfmhk.com

| Client          | Parkside Property                                    |        |          |         |
|-----------------|------------------------------------------------------|--------|----------|---------|
| Project         | Mitcham Fire Station<br>30 Lower Green West, Mitcham |        |          |         |
|                 | Proposed ground and first floor                      |        |          |         |
| Title           | Proposed gro                                         | und ar | nd firs  | t floor |
| Title  Drawn by | Proposed gro                                         |        | nd first | t floor |
|                 |                                                      |        |          |         |

Dwg N° 6724-PL-303 Rev E

This page is intentionally left blanl